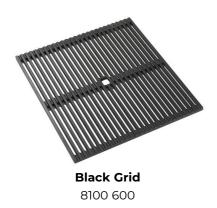

### Leonardo Level 3

Compatible accessories: 8100 600

Edge positioning

8100 600

Bottom positioning

**OPTIONAL ACCESSORIES** 

**Leonardo Black grid** 8100 612

Stainless Steel dishes holder 8100 303 \* only in combination with the accessory 8644 101

Stainless steel perforated pan PVD Gun Metal

8151 006

Waste disposer throat PVD Gun Metal