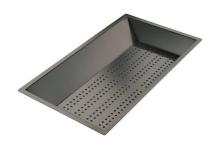

**Leonardo Black grid** 8100 612

Stainless Steel dishes holder 8100 303 \* only in combination with the accessory 8644 101

Stainless steel perforated pan PVD Gun Metal

8151 006

Waste disposer throat PVD Gun Metal