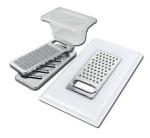

8669 046

PVD Gun Metal automatic kit for waste-fitting

8407 136

White bowl

8153 100

**Twin Chopping Board** 

8644 101

**Chopping Board** 