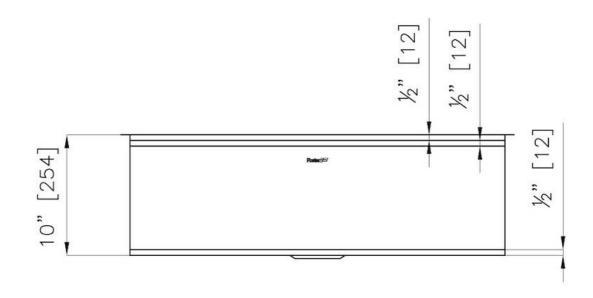

#### **DETAILS**

| Series             | Leonardo                                   |
|--------------------|--------------------------------------------|
| Material           | AISI 304 stainless steel                   |
| Texture            | Satinato                                   |
| Finish             | PVD                                        |
| Coloring           | Gun Metal                                  |
| Thickness          | 16 Gauge (1.5 mm)                          |
| Inset type         | Undermount                                 |
| Overall dimensions | 32 <sup>5/8</sup> " x 19 <sup>5/16</sup> " |

| Bowls dimensions          | 1 bowl 31 <sup>1/8</sup> " x 15 <sup>3/4</sup> "                                                                                                                                                                                                                                                                                               |
|---------------------------|------------------------------------------------------------------------------------------------------------------------------------------------------------------------------------------------------------------------------------------------------------------------------------------------------------------------------------------------|
| Bowls depth               | 10"                                                                                                                                                                                                                                                                                                                                            |
| Cut out                   | 31 <sup>1/8</sup> " × 17 <sup>13/16</sup> "                                                                                                                                                                                                                                                                                                    |
| Waste fitting type        | 3 ½ - with stainless steel basket                                                                                                                                                                                                                                                                                                              |
| Bowls bottom              | X cross bending for easy water draining                                                                                                                                                                                                                                                                                                        |
| Underside                 | Protected with heavy duty undercoating                                                                                                                                                                                                                                                                                                         |
| Fixing system             | Undermount fixing kit (brass insert and clips)                                                                                                                                                                                                                                                                                                 |
| FEATURES                  |                                                                                                                                                                                                                                                                                                                                                |
| GUN METAL                 | The Gun Metal finish is obtained by treating steel with a physical process called PVD (Phisical Vacuum Deposition) which deposits particles of noble metals on the surface. The result is a unique and refined aesthetic effect, and an improvement of the mechanical properties of the steel which is more resistant to impact and scratches. |
| Diamond-shape bottom      | The draining of water is an important feature in a sink, and it's always taken good care of in Foster products. In the bent-welded sinks, which would have a flat bottom, the proper draining is guaranteed by the elegant beveling, which helps the water flow.                                                                               |
| High thickness            | 1.5 mm thick steel. A significant thickness, which guarantees the maximum sturdiness and durability.                                                                                                                                                                                                                                           |
| Basket 3,5" waste fitting | The drain is equipped with a large 3.5" drain, with the practical basket cap that prevents the discharge of solid parts.                                                                                                                                                                                                                       |