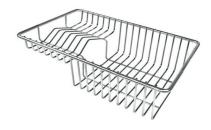

**Leonardo Black grid** 8100 612

Stainless Steel dishes holder 8100 303 \* only in combination with the accessory 8644 101

Stainless steel perforated pan PVD Gun Metal

8151 006

Waste disposer throat PVD Gun Metal