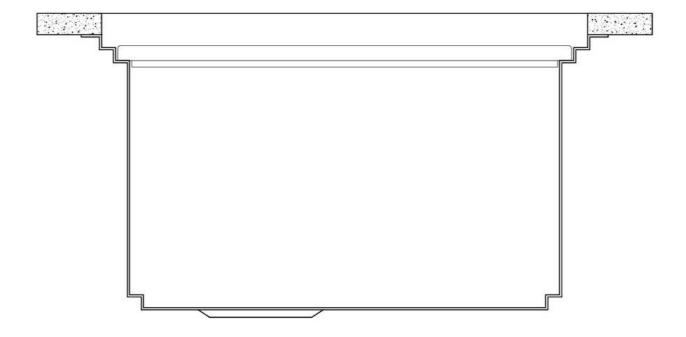

nse, drain, slice, grate... everything can be done inside the sink. The third supporting step is on the bottom of the bowl. On this step one can rest the Black grids, making it possible to rinse foodstuffs without their coming in contact with the bottom of the sink, which may be dirty.

#### **TECHNICAL DATA**



## Foster ==







## Leonardo Optional accessories

The "rails" system makes it possible to use a combination of numerous accessories. Grids, chopping boards, utensils' ranging system, bowls and containers of different dimensions can be alternated in the workspace with a simple gesture, and can easily be stacked, in order to be on hand at all times.





### Leonardo Level 1

Compatible accessories:





### Leonardo Level 2

Compatible accessories:

8153 100 8631 300 8644 101





### Leonardo Level 3

Compatible accessories: 8100 600







Edge positioning

8100 600



Bottom positioning

**OPTIONAL ACCESSORIES** 

# Foster ==



**3 Bottles-holder set** 8100 621



**3 Bowls set** 8100 622



**4 Spices-holder set** 8100 620



Grating kit complete with ring support and food collection tray

8159 101

\* only in combination with the accessory 8644 101



**Leonardo Black grid** 8100 612



Stainless Steel dishes holder 8100 303 \* only in combination with the accessory 8644 101



Stainless steel perforated pan PVD Gun Metal

8151 006



Waste disposer throat PVD Gun Metal

8669 046



PVD Gun Metal automatic kit for waste-fitting

8407 136



White bowl

8153 100



**Twin Chopping Board** 

8644 101



**Chopping Board** 

8631 300

# Foster ==





#### **