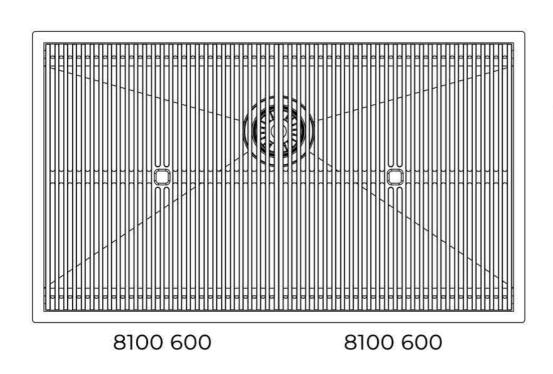

### Leonardo Level 3

Compatible accessories: 8100 600

Edge positioning

8100 600

Bottom positioning

**OPTIONAL ACCESSORIES** 