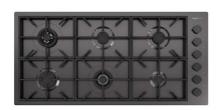

#### **RECOMMENDED PAIRINGS**

Faucet Capri Gun Metal 8467 605

Milano Cooktop Gun Metal 6 burnes 7639 906

Induction Cooktop 30" 7371 947