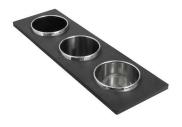

# Foster ==

**3 Bottles-holder set** 8100 621

**3 Bowls set** 8100 622

**4 Spices-holder set** 8100 620

Grating kit complete with ring support and food collection tray

8159 101

\* only in combination with the accessory 8644 101