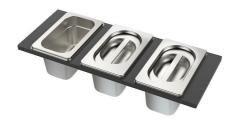

# Foster ==

**3 Bottles-holder set** 8100 621

**3 Bowls set** 8100 622

**4 Spices-holder set** 8100 620

Grating kit complete with ring support and food collection tray

8159 101

\* only in combination with the accessory 8644 101