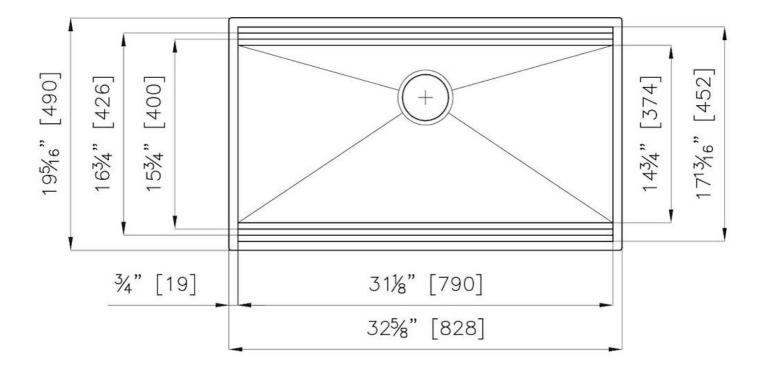

#### **DETAILS**

| Series             | Leonardo                                   |
|--------------------|--------------------------------------------|
| Material           | AISI 304 stainless steel                   |
| Texture            | Satinato                                   |
| Finish             | PVD                                        |
| Coloring           | Gun Metal                                  |
| Thickness          | 16 Gauge (1.5 mm)                          |
| Inset type         | Undermount                                 |
| Overall dimensions | 32 <sup>5/8</sup> " x 19 <sup>5/16</sup> " |

| Bowls dimensions          | 1 bowl 31 <sup>1/8</sup> " x 15 <sup>3/4</sup> "                                                                                                                                                                                                                                                                                               |
|---------------------------|------------------------------------------------------------------------------------------------------------------------------------------------------------------------------------------------------------------------------------------------------------------------------------------------------------------------------------------------|
| Bowls depth               | 10"                                                                                                                                                                                                                                                                                                                                            |
| Cut out                   | 31 <sup>1/8</sup> " × 17 <sup>13/16</sup> "                                                                                                                                                                                                                                                                                                    |
| Waste fitting type        | 3 ½ - with stainless steel basket                                                                                                                                                                                                                                                                                                              |
| Bowls bottom              | X cross bending for easy water draining                                                                                                                                                                                                                                                                                                        |
| Underside                 | Protected with heavy duty undercoating                                                                                                                                                                                                                                                                                                         |
| Fixing system             | Undermount fixing kit (brass insert and clips)                                                                                                                                                                                                                                                                                                 |
| FEATURES                  |                                                                                                                                                                                                                                                                                                                                                |
| GUN METAL                 | The Gun Metal finish is obtained by treating steel with a physical process called PVD (Phisical Vacuum Deposition) which deposits particles of noble metals on the surface. The result is a unique and refined aesthetic effect, and an improvement of the mechanical properties of the steel which is more resistant to impact and scratches. |
| Diamond-shape bottom      | The draining of water is an important feature in a sink, and it's always taken good care of in Foster products. In the bent-welded sinks, which would have a flat bottom, the proper draining is guaranteed by the elegant beveling, which helps the water flow.                                                                               |
| High thickness            | 1.5 mm thick steel. A significant thickness, which guarantees the maximum sturdiness and durability.                                                                                                                                                                                                                                           |
| Basket 3,5" waste fitting | The drain is equipped with a large 3.5" drain, with the practical basket cap that prevents the discharge of solid parts.                                                                                                                                                                                                                       |