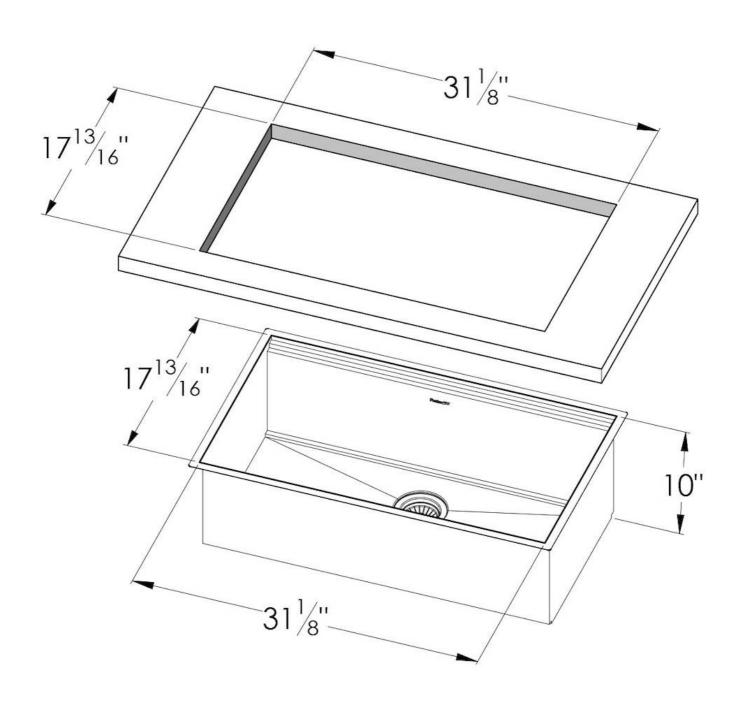

#### **DETAILS**

| Series             | Leonardo                                   |
|--------------------|--------------------------------------------|
| Material           | AISI 304 stainless steel                   |
| Texture            | Satinato                                   |
| Finish             | PVD                                        |
| Coloring           | Gun Metal                                  |
| Thickness          | 16 Gauge (1.5 mm)                          |
| Inset type         | Undermount                                 |
| Overall dimensions | 32 <sup>5/8</sup> " x 19 <sup>5/16</sup> " |

| Bowls dimensions          | 1 bowl 31 <sup>1/8</sup> " x 15 <sup>3/4</sup> "                                                                                                                                                                                                                                                                                               |
|---------------------------|------------------------------------------------------------------------------------------------------------------------------------------------------------------------------------------------------------------------------------------------------------------------------------------------------------------------------------------------|
| Bowls depth               | 10"                                                                                                                                                                                                                                                                                                                                            |
| Cut out                   | 31 <sup>1/8</sup> " × 17 <sup>13/16</sup> "                                                                                                                                                                                                                                                                                                    |
| Waste fitting type        | 3 ½ - with stainless steel basket                                                                                                                                                                                                                                                                                                              |
| Bowls bottom              | X cross bending for easy water draining                                                                                                                                                                                                                                                                                                        |
| Underside                 | Protected with heavy duty undercoating                                                                                                                                                                                                                                                                                                         |
| Fixing system             | Undermount fixing kit (brass insert and clips)                                                                                                                                                                                                                                                                                                 |
| FEATURES                  |                                                                                                                                                                                                                                                                                                                                                |
| GUN METAL                 | The Gun Metal finish is obtained by treating steel with a physical process called PVD (Phisical Vacuum Deposition) which deposits particles of noble metals on the surface. The result is a unique and refined aesthetic effect, and an improvement of the mechanical properties of the steel which is more resistant to impact and scratches. |
| Diamond-shape bottom      | The draining of water is an important feature in a sink, and it's always taken good care of in Foster products. In the bent-welded sinks, which would have a flat bottom, the proper draining is guaranteed by the elegant beveling, which helps the water flow.                                                                               |
| High thickness            | 1.5 mm thick steel. A significant thickness, which guarantees the maximum sturdiness and durability.                                                                                                                                                                                                                                           |
| Basket 3,5" waste fitting | The drain is equipped with a large 3.5" drain, with the practical basket cap that prevents the discharge of solid parts.                                                                                                                                                                                                                       |