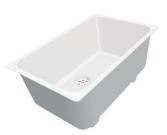

# Foster ==

**3 Bottles-holder set** 8100 621

**3 Bowls set** 8100 622

**4 Spices-holder set** 8100 620

Grating kit complete with ring support and food collection tray

8159 101

\* only in combination with the accessory 8644 101